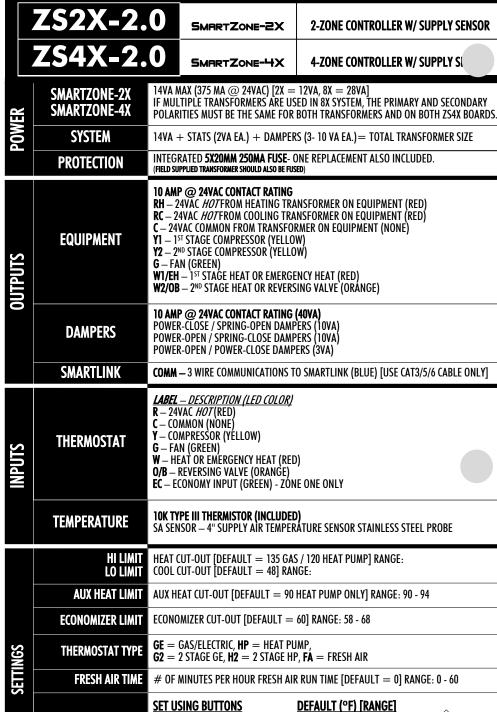

## **SPECIFICATION**

- 3 NORMAL OR DUAL FUEL FOR HEAT PUMP
- 4 ALLOW 2ND STAGE ALWAYS OR ONLY WITH MORE THAN 1 ZONE

**ADJUSTMENT** 

- 5 FAN ELECTRIC ORFAN GAS
- 6 SMARTLINK EQUIPMENT (ZONES 1-4) OR ADDER ZONES (ZONES 5-20)
  - GAS/FLECT RVS. VLV. O NORMAL 2™ STAGE

**ZONES (1 - 4)** 

- **DUAL FUEL** LOCKOUT FAN GAS SMART LINK
  - ELECTRIC ZONES (5 - 20)

**HEAT PUMP** 

**▼LO TEMP Cut-Out** 

▲ HI TEMP Cut-Out

GAS/ELECTRIC

AUX HEAT Cut-In

ECONOMIZER Cut-Out

HEAT PUMP

LO TEMP / HI TEMP CUTOUTS (°F)

**48** [41 – 55]

135 [125 - 150]

120 [110 - 125]

90 [90 - 94]

60 [58 - 68]

**DELAY STATUS (TIME REMAINING SECONDS)** THERMOSTAT TYPE ECO (ECONOMY) STATUS / FRESH AIR (FLASH)