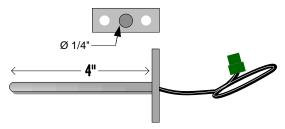

ATURE



### **EXPAND TO 20 ZONES**

EXPAND TO 20 ZONES BY "SMART-LINKING" UP TO FIVE SMARTZONE-4X CONTROLLERS TO CREATE 8, 12, 16, OR 20 ZONE SYSTEMS

### CONTROL ANY EQUIPMENT

HEAT PUMP OR GAS / ELECTRIC INCLUDING DUAL FUEL UP TO 2 STAGE COOL AND 3 STAGE HEAT AUTOMATIC CHANGOVER

### **COLOR** CODED LED OUTPUTS

LIGHT UP INDICATING CALLS TO EQUIPMENT, ELIMINATING THE NEED FOR

### ANY 24VAC DAMPER

2- WIRE POWER CLOSE / SPRING OPEN OR SPRING CLOSE / POWER OPEN & 3- WIRE POWER CLOSE / POWER OPEN DAMPER POSITION INDICATED BY ) LEDS AND UP TO FOUR 2-WIRE OR TEN 3-WIRE DAMPERS ON EACH ZONE

ZS4X-2.0 SHOWN, ZS2X-2.0 ON BACK



ecojay.com 888-523-3265





# SMARTZONE

2 ZONE (ZS2X-2.0)





**DURABLE ABS PLASTIC ENCLOSURE END-VIEW** 

### SUPPLY TEMP SENSOR

WIRE LEAD AND PLUG-IN CONNECTOR



### MORE INFORMATION

- ► ECOJAY SMARTZONE INSTALL GUIDE
- ► ECOJAY SMARTZONE ADVANCED FEATURES
- ► THESE REFERENCES & MORE AVAILABLE AT ECOJAY.COM
- ► OR BY CALLING 1-888-523-ECOJAY (3265)
- ► VIDEOS AT ECOJAY.COM

## **SPECIFICATION**





- 3 NORMAL OR DUAL FUEL FOR HEAT PUMP
- 4 ALLOW 2ND STAGE ALWAYS OR ONLY WITH MORE THAN 1 ZONE

**ADJUSTMENT** 

- 5 FAN ELECTRIC ORFAN GAS
- 6 SMARTLINK EQUIPMENT (ZONES 1-4) OR ADDER ZONES (ZONES 5-20)
  - GAS/FLECT RVS. VLV. O NORMAL 2™ STAGE

**ZONES (1 - 4)** 

- **DUAL FUEL** LOCKOUT FAN GAS SMART LINK
  - ELECTRIC ZONES (5 - 20)

**HEAT PUMP** 

**▼LO TEMP Cut-Out** 

▲ HI TEMP Cut-Out

GAS/ELECTRIC

AUX HEAT Cut-In

ECONOMIZER Cut-Out

HEAT PUMP

LO TEMP / HI TEMP CUTOUTS (°F)

**48** [41 – 55]

135 [125 - 150]

120 [110 - 125]

90 [90 - 94]