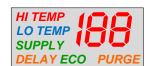

### DIGITAL DISPLAY

THE LIGHTED FULL FUNCTION
DISPLAY CAN BE EASILY READ IN
BRIGHT OR DARK CONDITIONS AND
INDICATES SUPPLY TEMP, PURGE,
DELAY TIMER, ECO, HI/LOW TEMP
LIMIT, AND ADJUSTABLE SETTINGS.

HEAT PUMP

LO TEMP / HI TEMP CUTOUTS (°F)

**48** [41 – 55]

135 [125 - 150]

120 [110 - 125]

90 [90 - 94]

60 [58 - 68]

**DELAY STATUS (TIME REMAINING SECONDS)** THERMOSTAT TYPE ECO (ECONOMY) STATUS / FRESH AIR (FLASH)