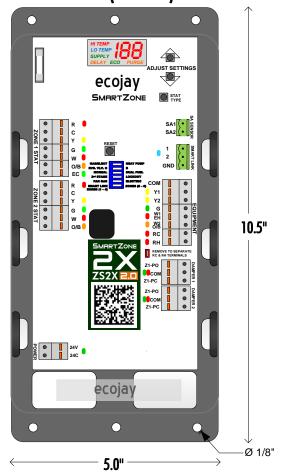

AIR TIME

SUPPLY TEMP SENSOR INCLUDED FOR EQUIPMENT PROTECTION AND STAGING USING TIME & SUPPLY AIR TEMPERATURE



### **EXPAND TO 20 ZONES**

EXPAND TO 20 ZONES BY "SMART-LINKING" UP TO FIVE SMARTZONE-4X CONTROLLERS TO CREATE 8, 12, 16, OR 20 ZONE SYSTEMS

### CONTROL ANY EQUIPMENT

HEAT PUMP OR GAS / ELECTRIC INCLUDING DUAL FUEL UP TO 2 STAGE COOL AND 3 STAGE HEAT AUTOMATIC CHANGOVER

### **COLOR** CODED LED OUTPUTS

LIGHT UP INDICATING CALLS TO EQUIPMENT, ELIMINATING THE NEED FOR

### ANY 24VAC DAMPER

2- WIRE POWER CLOSE / SPRING OPEN OR SPRING CLOSE / POWER OPEN & 3- WIRE POWER CLOSE / POWER OPEN DAMPER POSITION INDICATED BY ) LEDS AND UP TO FOUR 2-WIRE OR TEN 3-WIRE DAMPERS ON EACH ZONE

ZS4X-2.0 SHOWN, ZS2X-2.0 ON BACK



ecojay.com 888-523-3265





# SMARTZONE

2 ZONE (ZS2X-2.0)





**DURABLE ABS PLASTIC ENCLOSURE END-VIEW** 

### SUPPLY TEMP SENSOR

WIRE LEAD AND PLUG-IN CONNECTOR



### MORE INFORMATION

- ► ECOJAY SMARTZONE INSTALL GUIDE
- ► ECOJAY SMARTZONE ADVANCED FEATURES
- ► THESE REFERENCES & MORE AVAILABLE AT ECOJAY.COM
- ► OR BY CALLING 1-888-523-ECOJAY (3265)
- ► VIDEOS AT ECOJAY.COM

## **SPECIFICATION**





- 3 NORMAL OR DUAL FUEL FOR HEAT PUMP
- 4 ALLOW 2ND STAGE ALWAYS OR ONLY WITH MORE THAN 1 ZONE

**ADJUSTMENT** 

- 5 FAN ELECTRIC ORFAN GAS
- 6 SMARTLINK EQUIPMENT (ZONES 1-4) OR ADDER ZONES (ZONES 5-20)
  - GAS/FLECT RVS. VLV. O NORMAL 2™ STAGE

**ZONES (1 - 4)** 

- **DUAL FUEL** LOCKOUT FAN GAS SMART LINK
  - ELECTRIC ZONES (5 - 20)

**HEAT PUMP** 

**▼LO TEMP Cut-Out** 

▲ HI TEMP Cut-Out

GAS/ELECTRIC

AUX HEAT Cut-In

ECONOMIZER Cut-Out

HE