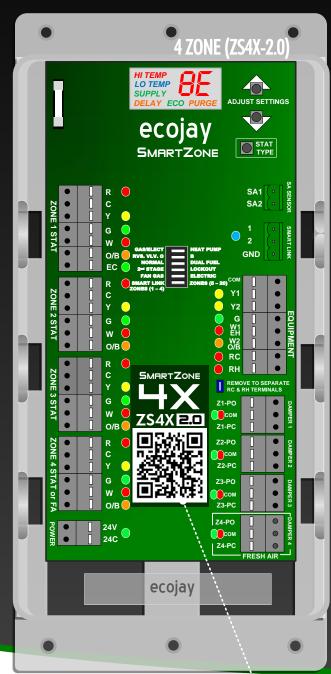

FUNCTION
DISPLAY CAN BE EASILY READ IN
BRIGHT OR DARK CONDITIONS AND
INDICATES SUPPLY TEMP, PURGE,
DELAY TIMER, ECO, HI/LOW TEMP
LIMIT, AND ADJUSTABLE SETTINGS.

### **USE ANY THERMOSTAT**

HEAT PUMP OR GAS / ELECTRIC ONLY SINGLE STAGE STATS NEEDED ZONE 1 CONTROLS EMER. HEAT FOR HEAT PUMP SPECS: MECHANICAL, BATTERY OR 24VAC W/ COMMON (5-WIRE) NOTE: STAGING WITH ZONE 1 STAT ONLY

### COLOR CODED LED INPUTS

LIGHT UP INDICATING CALLS FROM THERMOSTATS, ELIMINATING THE NEED FOR A VOLTMETER

## **ECONOMY/AWAY MODE**

EXCLUSIVE COMFORT AND EFFICIENCY CONTROL

### **ECONOMIZER**

USING AN OUTDOOR SENSOR ACCESSORY, SUBSTITUTE FRESH AIR FOR COOLING USING ZONE 4 SEE MORE IN ADVANCED FEATURES GUIDE

## FRESH AIR CONTROL

BUILT-IN FRESH AIR DAMPER CONTROL AND ENHANCED AIR CYCLER OPERATION (4X ONLY)



### PUSHBUTTON SETUP

USE SIMPLE BUTTON PUSH TO CONFIGURE TEMPERATURE SETTINGS, STAGING PARAMETERS, THERMOSTAT TYPE & FRESH AIR TIME

SUPPLY TEMP SENSOR INCLUDED FOR EQUIPMENT PROTECTION AND STAGING USING TIME & SUPPLY AIR TEMPERATURE



### **EXPAND TO 20 ZONES**

EXPAND TO 20 ZONES BY "SMART-LINKING" UP TO FIVE SMARTZONE-4X CONTROLLERS TO CREATE 8, 12, 16, OR 20 ZONE SYSTEMS

### CONTROL ANY EQUIPMENT

HEAT PUMP OR GAS / ELECTRIC INCLUDING DUAL FUEL UP TO 2 STAGE COOL AND 3 STAGE HEAT AUTOMATIC CHANGOVER

### **COLOR** CODED LED OUTPUTS

LIGHT UP INDICATING CALLS TO EQUIPMENT, ELIMINATING THE NEED FOR

### ANY 24VAC DAMPER

2- WIRE POWER CLOSE / SPRING OPEN OR SPRING CLOSE / POWER OPEN & 3- WIRE POWER CLOSE / POWER OPEN DAMPER POSITION INDICATED BY ) LEDS AND UP TO FOUR 2-WIRE OR TEN 3